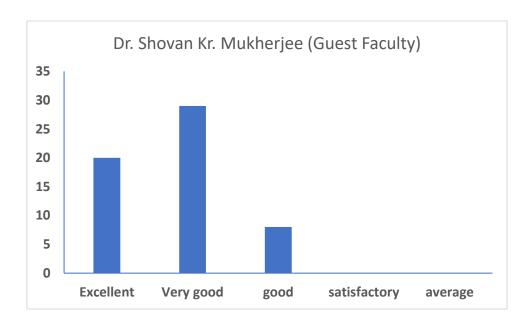

#### **Plant Systematics**

(Dr. Shovan Kr. Mukherjee)

- Laboratory and technical staffs are needed
- Permanent faculty is needed and good Laboratory
- Permanent faculty is needed and good Laboratory and technical staffs needed
- Increase no of classes
- Need a permanent specialized teacher
- Needed permanent faculty and time of course should be extended