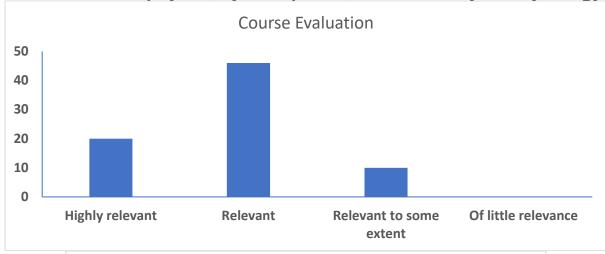

d Laboratory and technical staffs needed
- Increase no of classes
- Need a permanent specialized teacher
- Needed permanent faculty and time of course should be extended

- Permanent taxonomy teacher needed and permanent taxonomy lab needed and if the classes become frequent 2 days per week then students will be deeply benefitted.
- Permanent faculty and proper lab for taxonomy
- I have no any kind suggestion

### 221 202 Plant Ecology and Environmental Biology





### **Specific Comments:**

#### **Plant Ecology and Environmental Biology**

(Dr. Krishna Roy)

- Teacher may be more friendly. She may give freedom to students to ask questions and she may solve this.
- Practical is very necessary
- Require board work to fulfill our query with good behavior
- Board work should be required







# **Specific Comments:**

Pteridophytes, Gymnosperms, Palaeobotany, Palynology

(Dr. Bharti Nandi, Guest Faculty)

- Paleobotany slides needed. No permanent faculty
- Teacher may attract the student to understand
- I want mam to visit our university year after year and enrich us ith her valuable suggestions
- Require a laboratory to do practical class
- Needed more non-teaching staffs and it requires sophisticated lab for practical
- I don't have any suggestions

#### Pteridophytes, Gymnosperms, Palaeobotany, Palynology (Dr. Ashalata D Rozaria, Guest Faculty)

• No, I have no any kind of suggestion for improving the course or teaching methodology

- Permanent faculty needed
- Pteridophyte, Gymnosperm and Paleobotany and Palynology lab needed
- Paleobotany Museum needed
- Permanent facu