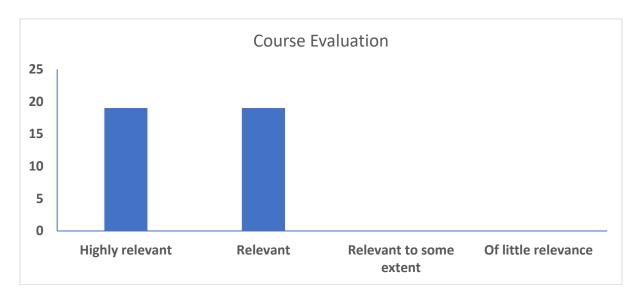

# **BOTANY SEMESTER II (2017-2019)**

#### STUDENT FEEDBACK

#### 221 201 Plant Systematics





# **Specific Comments:**

#### **Plant Systematics**

(Dr. Shovan Kr. Mukherjee)

- Laboratory and technical staffs are needed
- Permanent faculty is needed and good Laboratory
- Permanent faculty is needed and good Laboratory and technical staffs needed
- Increase no of classes
- Need a permanent specialized teacher
- Needed permanent faculty and time of course should be extended

- Permanent taxonomy teacher needed and permanent taxonomy lab needed and if the classes become frequent 2 days per week then students will be deeply benefitted.
- Permanent faculty and proper lab for taxonomy
- I have no any kind suggestion

### 221 202 Plant Ecology and Environmental Biology





### **Specific Comments:**

#### **Plant Ecology and Environmental Biology**

(Dr. Krishna Roy)

- Teacher may