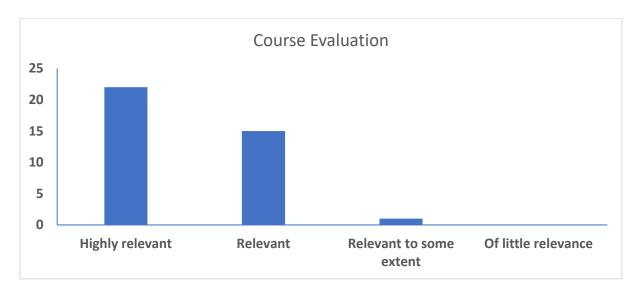

# **BOTANY SEMESTER II (2017-2019)**

#### STUDENT FEEDBACK

#### 221 201 Plant Systematics





# **Specific Comments:**

#### **Plant Systematics**

(Dr. Shovan Kr. Mukherjee)

- Laboratory and technical staffs are needed
- Permanent faculty is needed and good Laboratory
- Permanent faculty is needed and good Laboratory and technical staffs needed
- Increase no of classes
- Need a permanent specialized teacher
- Needed permanent faculty and time of course should be extended

- Permanent taxonomy teacher needed and permanent taxonomy lab needed and if the classes become frequent 2 days per week then students will be deeply benefitted.
- Permanent faculty and proper lab for taxonomy
- I have no any kind suggestion

### 221 202 Plant Ecology and Environmental Biology





### **Specific Comments:**

#### **Plant Ecology and Environmental Biology**

(Dr. Krishna Roy)

- Teacher may be more friendly. She may give freedom to students to ask questions and she may solve this.
- Practical is very necessary
- Require board work to fulfill our query with good behavior
- Board work should be required







# **Specific Comments:**

Pteridophytes, Gymnosperms, Palaeobotany, Palynology

(Dr. Bharti Nandi, Guest Faculty)

- Paleobotany slides needed. No permanent faculty
- Teacher may attract the student to understand
- I want mam to visit our university year after year and enrich us ith her valuable suggestions
- Require a laboratory to do practical class
- Needed more non-teaching staffs and it requires sophisticated lab for practical
- I don't have any suggesti