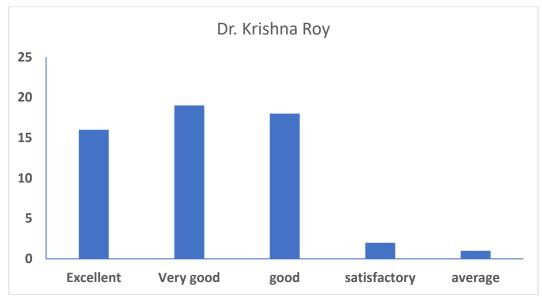

#### **Plant Ecology and Environmental Biology**

(Dr. Krishna Roy)

- Teacher may be more friendly. She may give freedom to students to ask questions and she may solve this.
- Practical is very necessary
- Require board work to fulfill our query with good behavior
- Board work should be required