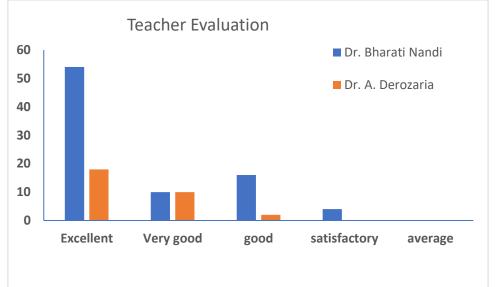

# **Specific Comments:**

Pteridophytes, Gymnosperms, Palaeobotany, Palynology

(Dr. Bharti Nandi, Guest Faculty)

- Paleobotany slides needed. No permanent faculty
- Teacher may attract the student to understand
- I want mam to visit our university year after year and enrich us ith her valuable suggestions
- Require a laboratory to do practical class
- Needed more non-teaching staffs and it requires sophisticated lab for practical
- I don't have any suggestions

#### Pteridophytes, Gymnosperms, Palaeobotany, Palynology (Dr. Ashalata D Rozaria, Guest Faculty)

• No, I have no any kind of suggestion for improving the course or teaching methodology

- Permanent faculty needed
- Pteridophyte, Gymnosperm and Paleobotany and Palynology lab needed
- Paleobotany Museum needed
- Permanent faculty and good laboratory is needed
- Needed to practical laboratory and non-teaching staffs